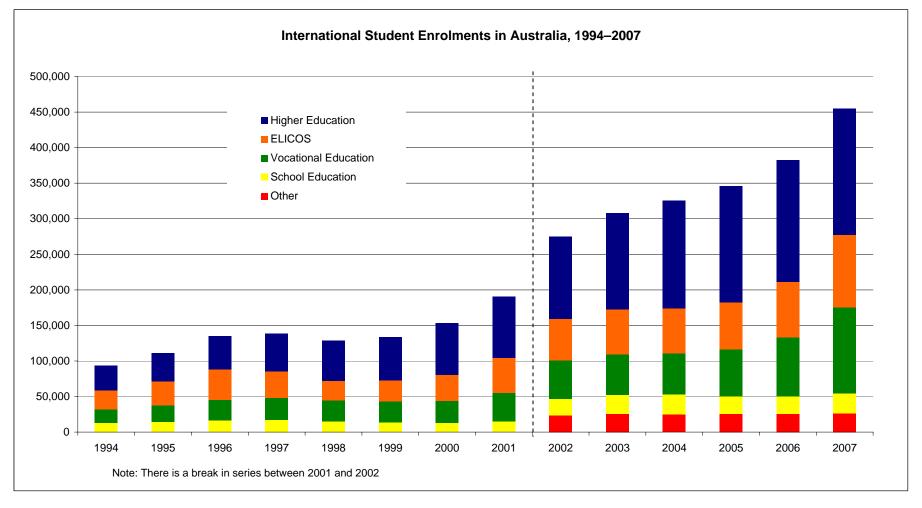

## Time Series - International Student Enrolments in Australia 1994–2007

| Sector               | 1994   | 1995    | 1996    | 1997    | 1998    | 1999    | 2000    | 2001    | 2002    | 2003    | 2004    | 2005    | 2006    | 2007    |
|----------------------|--------|---------|---------|---------|---------|---------|---------|---------|---------|---------|---------|---------|---------|---------|
| Other                |        |         |         |         |         |         |         |         | 23,321  | 25,330  | 25,273  | 25,376  | 25,338  | 26,753  |
| School Education     | 12,780 | 14,351  | 16,663  | 16,997  | 14,803  | 13,651  | 13,129  | 15,112  | 23,294  | 27,032  | 27,332  | 25,135  | 24,606  | 27,426  |
| Vocational Education | 19,479 | 23,035  | 28,483  | 31,177  | 29,937  | 29,593  | 30,759  | 39,845  | 53,923  | 56,924  | 58,379  | 66,042  | 83,405  | 121,422 |
| ELICOS               | 26,173 | 34,209  | 43,307  | 37,348  | 27,356  | 29,226  | 36,767  | 49,380  | 58,456  | 63,310  | 62,906  | 65,724  | 77,885  | 101,824 |
| Higher Education     | 35,290 | 39,685  | 46,773  | 52,897  | 56,810  | 60,914  | 72,717  | 86,269  | 115,893 | 135,392 | 151,479 | 163,695 | 171,246 | 177,760 |
| Total                | 93,722 | 111,280 | 135,226 | 138,419 | 128,906 | 133,384 | 153,372 | 190,606 | 274,887 | 307,988 | 325,369 | 345,972 | 382,480 | 455,185 |

Note: There is a break in series between 2001 and 2002.