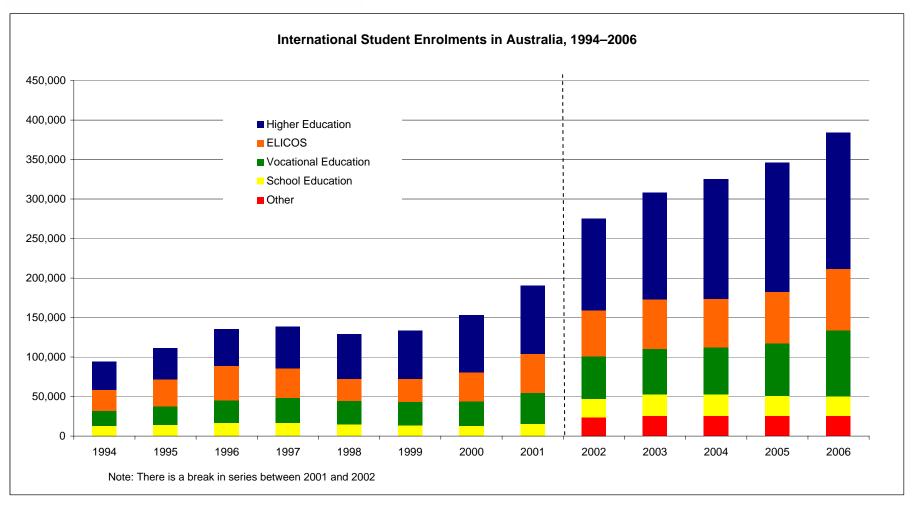

## Time Series - International Student Enrolments in Australia 1994–2005

| Sector               | 1994   | 1995    | 1996    | 1997    | 1998    | 1999    | 2000    | 2001    | 2002    | 2003    | 2004    | 2005    | 2006    |
|----------------------|--------|---------|---------|---------|---------|---------|---------|---------|---------|---------|---------|---------|---------|
| Other                |        |         |         |         |         |         |         |         | 23,543  | 25,728  | 25,574  | 25,590  | 25,651  |
| School Education     | 12,780 | 14,351  | 16,663  | 16,997  | 14,803  | 13,651  | 13,129  | 15,112  | 23,295  | 27,044  | 27,341  | 25,156  | 24,717  |
| Vocational Education | 19,479 | 23,035  | 28,483  | 31,177  | 29,937  | 29,593  | 30,759  | 39,845  | 54,181  | 57,524  | 59,065  | 66,556  | 83,685  |
| ELICOS               | 26,173 | 34,209  | 43,307  | 37,348  | 27,356  | 29,226  | 36,767  | 49,380  | 57,961  | 62,262  | 61,873  | 64,998  | 77,468  |
| Higher Education     | 35,290 | 39,685  | 46,773  | 52,897  | 56,810  | 60,914  | 72,717  | 86,269  | 115,897 | 135,402 | 151,503 | 163,779 | 172,297 |
| Total                | 93,722 | 111,280 | 135,226 | 138,419 | 128,906 | 133,384 | 153,372 | 190,606 | 274,877 | 307,960 | 325,356 | 346,079 | 383,818 |

Note: There is a break in series between 2001 and 2002.