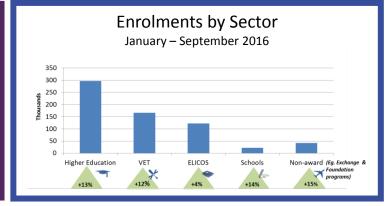

↑ 10% more international commencements compared to the same period in 2015

Full international student data tables are at: https://internationaleducation.gov.au/research/pages/data-and-research.asp

**648,582** international enrolments so far in 2016 ↑ **11%** more international enrolments compared to the same period in 2015