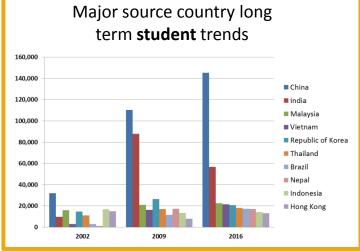

Monthly Summary of International Student Data January – September 2016

## 519,385

## International **students** in Australia so far in 2016

**12%** more international students compared to the same period in 2015



## ELICOS COMMENCEMENTS BY MONTH



| $\uparrow$ 3% more international commencements compared to the same period in 2015 |     |     |     |     |     |     |     |     |     |      |
|------------------------------------------------------------------------------------|-----|-----|-----|-----|-----|-----|-----|-----|-----|------|
| 14,000 -                                                                           |     |     |     |     |     |     |     |     |     | _    |
| 12,000 -                                                                           |     |     | _   |     |     |     |     | -   |     | _    |
| 10,000 -                                                                           |     | -   | ł.  |     |     |     |     | Ð   | d,  | _    |
| 8,000 -